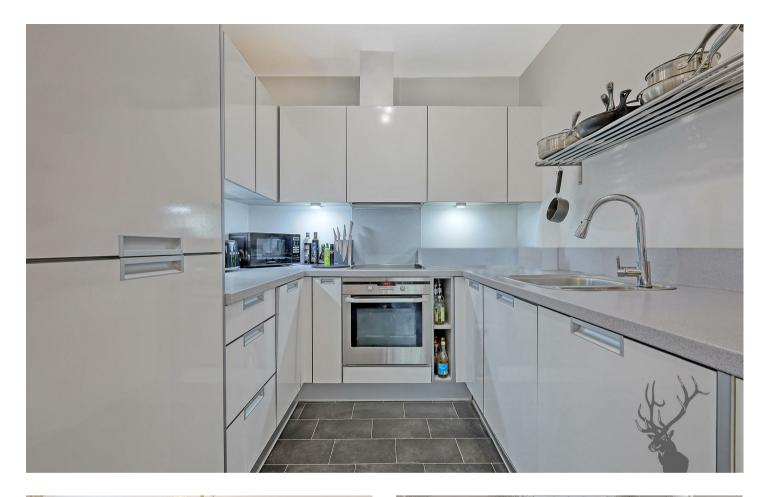

Share Of Freehold

This beautifully maintained apartment offers a perfect blend of classic charm and modern convenience. With period details like elegant sash windows that fill the space with natural light, alongside contemporary touches such as a fully fitted kitchen, ensuite, and family bathroom, this home has it all. The two spacious bedrooms include built-in wardrobes, with the primary bedroom featuring a private en-suite, while the second bedroom is versatile, making it ideal for use as a home office or study. Additional highlights include a designated underground parking space, lift access, an entry phone system, a built-in sound system throughout, and efficient gas central heating.