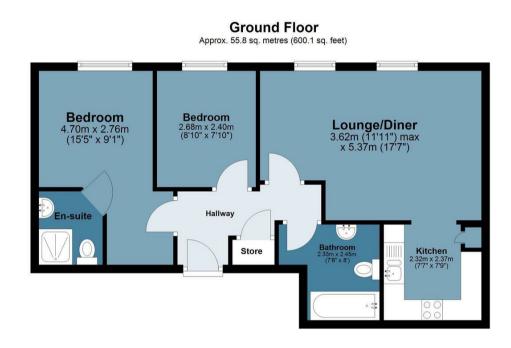

## **Percival House**

Approx. Gross Internal 55.8 Area Sq M (600.1 Sq Ft)

Measurements are approximate and for illustration purposes only. While we do not doubt the accuracy and completeness, we advise you conduct a careful independent assessment of the property to determine monetary value. © @modephoto.co.uk