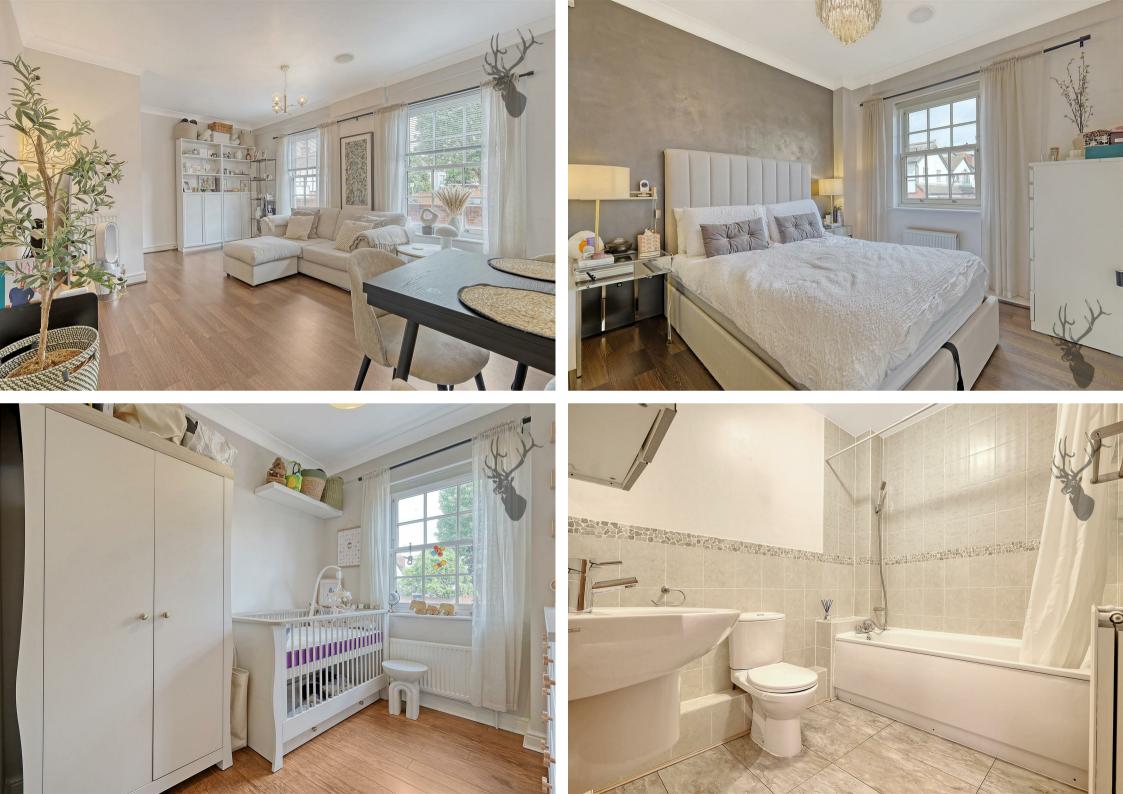

## . . . . . . . .

- Located To The Rear Of The Block Two Beds/Two baths
- Fully Integrated Kitchen
- Entry Phone System
- Short Walk To Central Line Station
  Well Presented Throughout

Secure Underground Parking

Share Of Freehold

This beautifully maintained apartment offers a perfect blend of classic charm and modern convenience. With period details like elegant sash windows that fill the space with natural light, alongside contemporary touches such as a fully fitted kitchen, ensuite, and family bathroom, this home has it all. The two spacious bedrooms include built-in wardrobes, with the primary bedroom featuring a private en-suite, while the second bedroom is versatile, making it ideal for use as a home office or study. Additional highlights include a designated underground parking space, lift access, an entry phone system, a built-in sound system throughout, and efficient gas central heating.