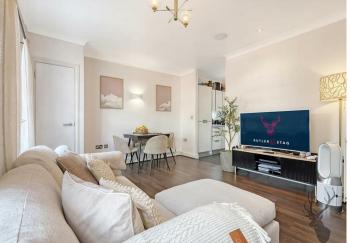

Share Of Freehold

This beautifully maintained apartment offers a perfect blend of classic charm and modern convenience. With period details like elegant sash windows that fill the space with natural light, alongside contemporary touches such as a fully fitted kitchen, ensuite, and family bathroom, this home has it all. The two spacious bedrooms include built-in wardrobes, with the primary bedroom featuring a private en-suite, while the second bedroom is versatile, making it ideal for use as a home office or study. Additional highlights include a designated underground parking space, lift access, an entry phone system, a built-in sound system throughout, and efficient gas central heating.